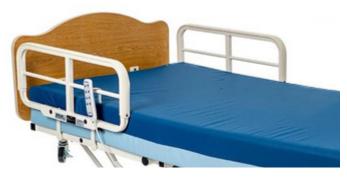

## HALF LENGTH SIDE RAIL SAP-078520 Rental Rate: \$5.25/month

Rotating half length side rail, assist device. To be used with Joerns WeCare bed only. JOERNS #F14SCAL