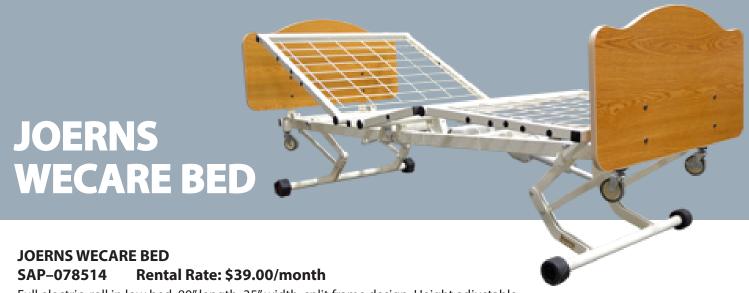

## MEDICAL EQUIPMENT

DECEMBER 2024

Full electric, roll in low bed. 80" length, 35" width, split frame design. Height adjustable from 8" to 28". Eight function ergonomic hand control. Four casters, two which lock. Four mattress stops. Maximum back angle 65 degrees to horizontal, maximum knee angle 25 degrees to horizontal. Bed can accommodate up to four rails and meets bed entrapment guidelines. Weight capacity 400 lbs. JOERNS #WECC-WECARE-RIL